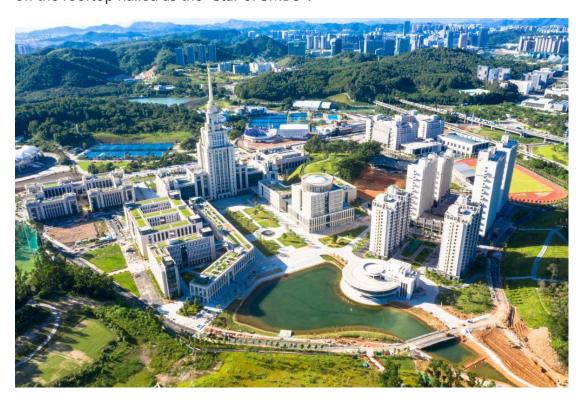

### **Shenzhen MSU-BIT University**

Located at No. 1, International University Park Road, Longgang District, Shenzhen and covering an area of about 333,700 m², the campus of Shenzhen MSU-BIT University (SMBU) was built by Shenzhen Municipal People's Government with an investment of 2.043 billion yuan. The University boasts pleasant landscape featuring hills and waters, with the Shenxianling and Longkou Reservoirs in the vicinity. There are 21 buildings on campus, including the Main Building, two laboratory buildings, three teaching buildings, a library, a gymnasium, a student activity center, student dormitories, teachers' apartments, etc. As the landmark of the University, the Main Building in the central square of the campus is modeled on the Main Building of Lomonosov Moscow State University (MSU). It stands at 156 meters, with the star on the rooftop hailed as the "Star of SMBU".