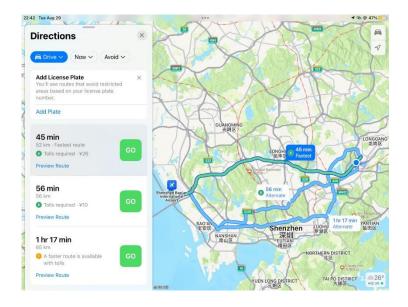

# How to get there

The address of the campus is: 1 International University Park Road, Dayun New Town, Longgang District, Shenzhen, Guangdong Province, P.R. China.

The campus is about an hour's drive from Bao' an International Airport.