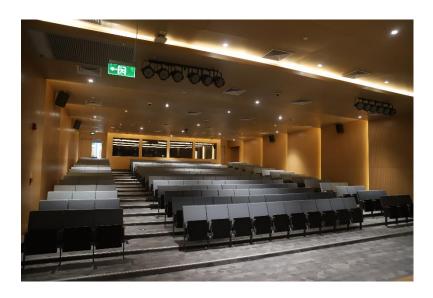

# **Conference room 2:**

The conference room 2 is located on the first floor of the library, with a capacity of 224 people.