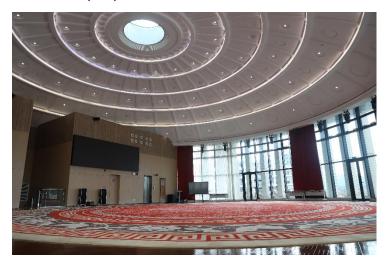

### **International Activity Center of SMBU library (main venue):**

The venue is located on the ninth floor of the library, with an area of about 800 m<sup>2</sup> and a capacity of about 150 people.