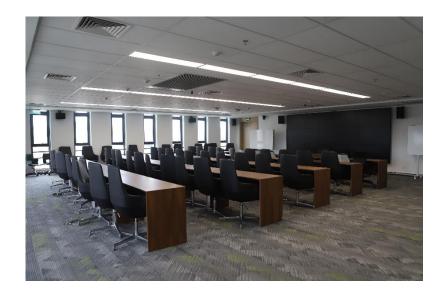

### **Conference room 1:**

The conference room 1 is located on the eighth floor of the library, with a capacity of 50 to 70 people.