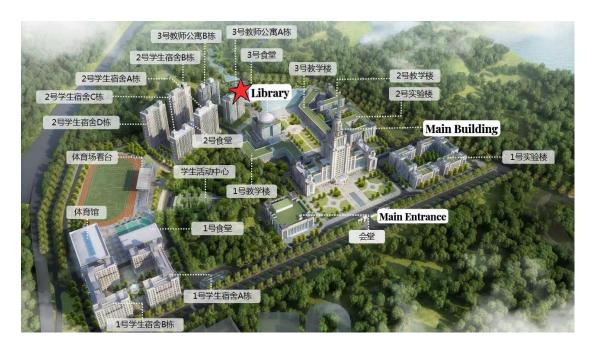

#### Location

The conference will be on the first, eighth and ninth floors of the library. The front desk will provide further information and directions.

You go to the library entrance and at the reception desk, you will do the registration for the conference. They will give you instructions on how to go to the conference room, link to campus VR map: <a href="https://en.smbu.edu.cn/info/1030/1266.htm">https://en.smbu.edu.cn/info/1030/1266.htm</a>

### **International Activity Center of SMBU library (main venue):**

The venue is located on the ninth floor of the library, with an area of about 800 m<sup>2</sup> and a capacity of about 150 people.

### **Conference room 1:**

The conference room 1 is located on the eighth floor of the library, with a capacity of 50 to 70 people.

# **Conference room 2:**

The conference room 2 is located on the first floor of the library, with a capacity of 224 people.